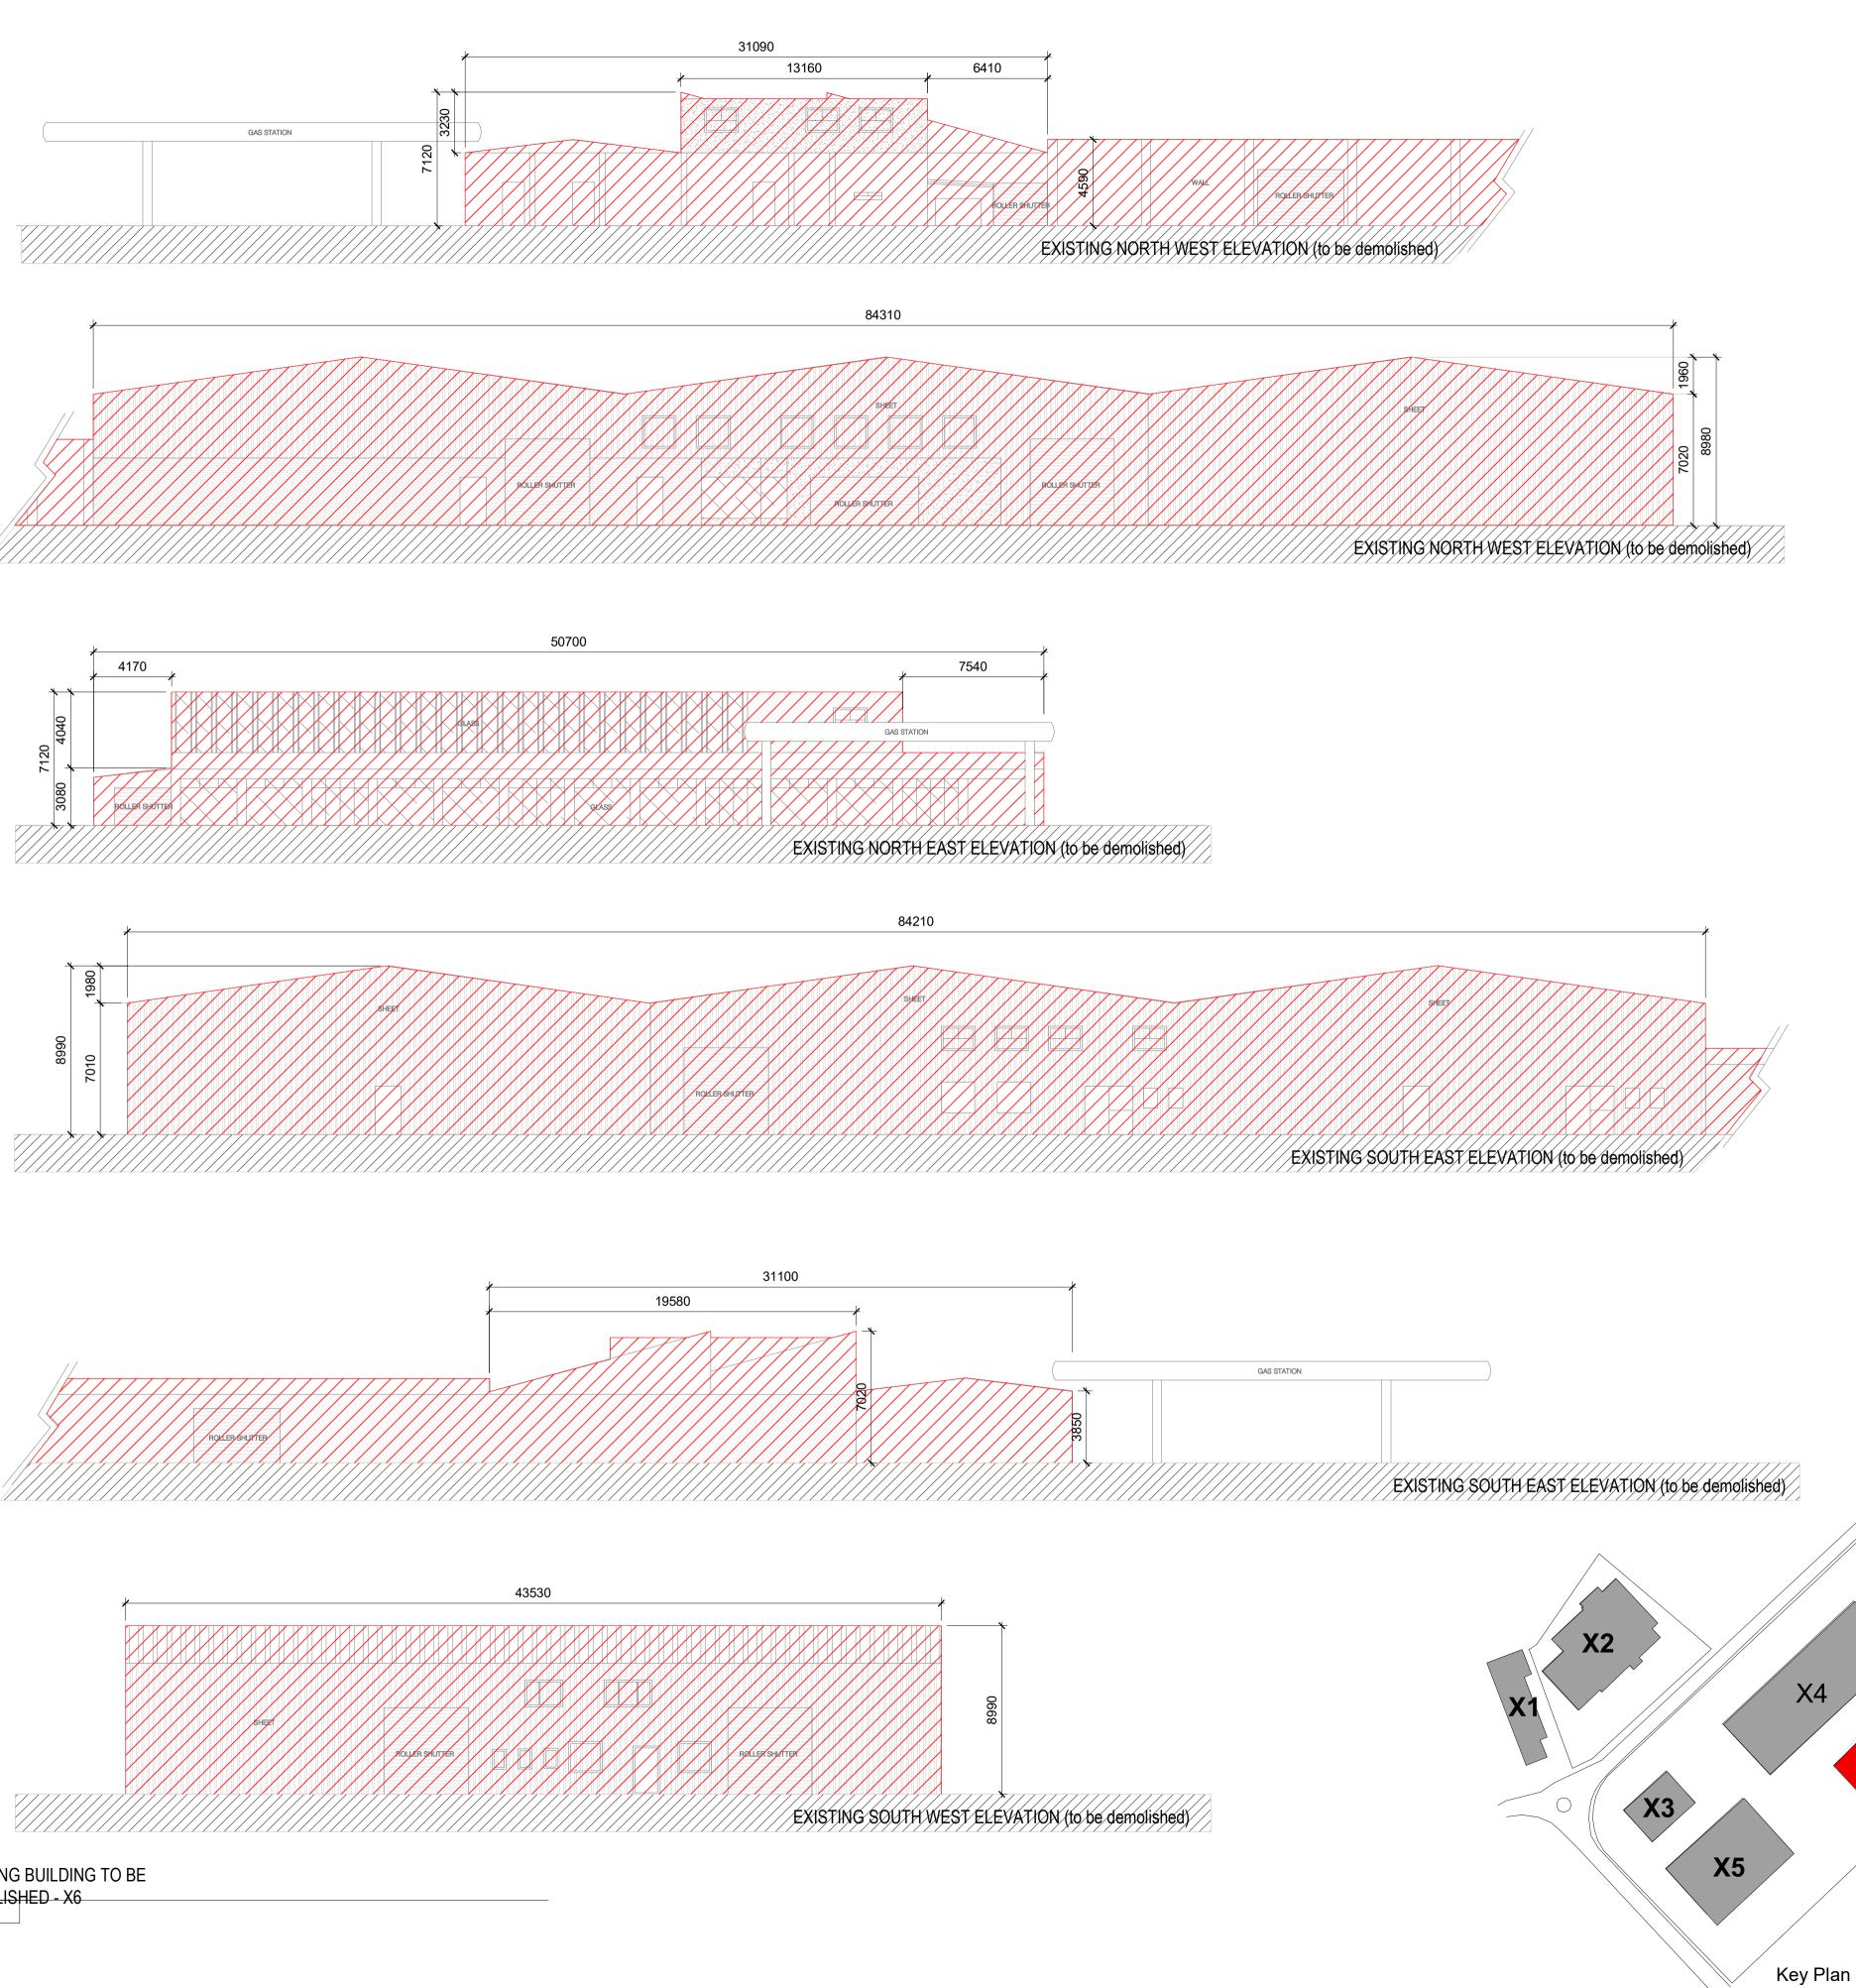

any manufacture or construction work. NOTES:

EXISTING BUILDING TO BE DEMOLISHED

| REV | DATE | SIGNED | NOTES |
|-----|------|--------|-------|
| -   |      |        | •     |

Project Lands west of Old Belgard Road and north, south and west of Cookstown Road, Cookstown Industrial Estate, Tallaght, Dublin 24

Checked Scale @ A1

DEMOLISHED - X6

P19127-CWO-00-00-DR-A-0009

Suitability Code

S2

C+W O'BRIEN ARCHITECTS

AB SOD

19127

CDE Area

**X6** 

Please consider the environment before printing this sheet

Ν