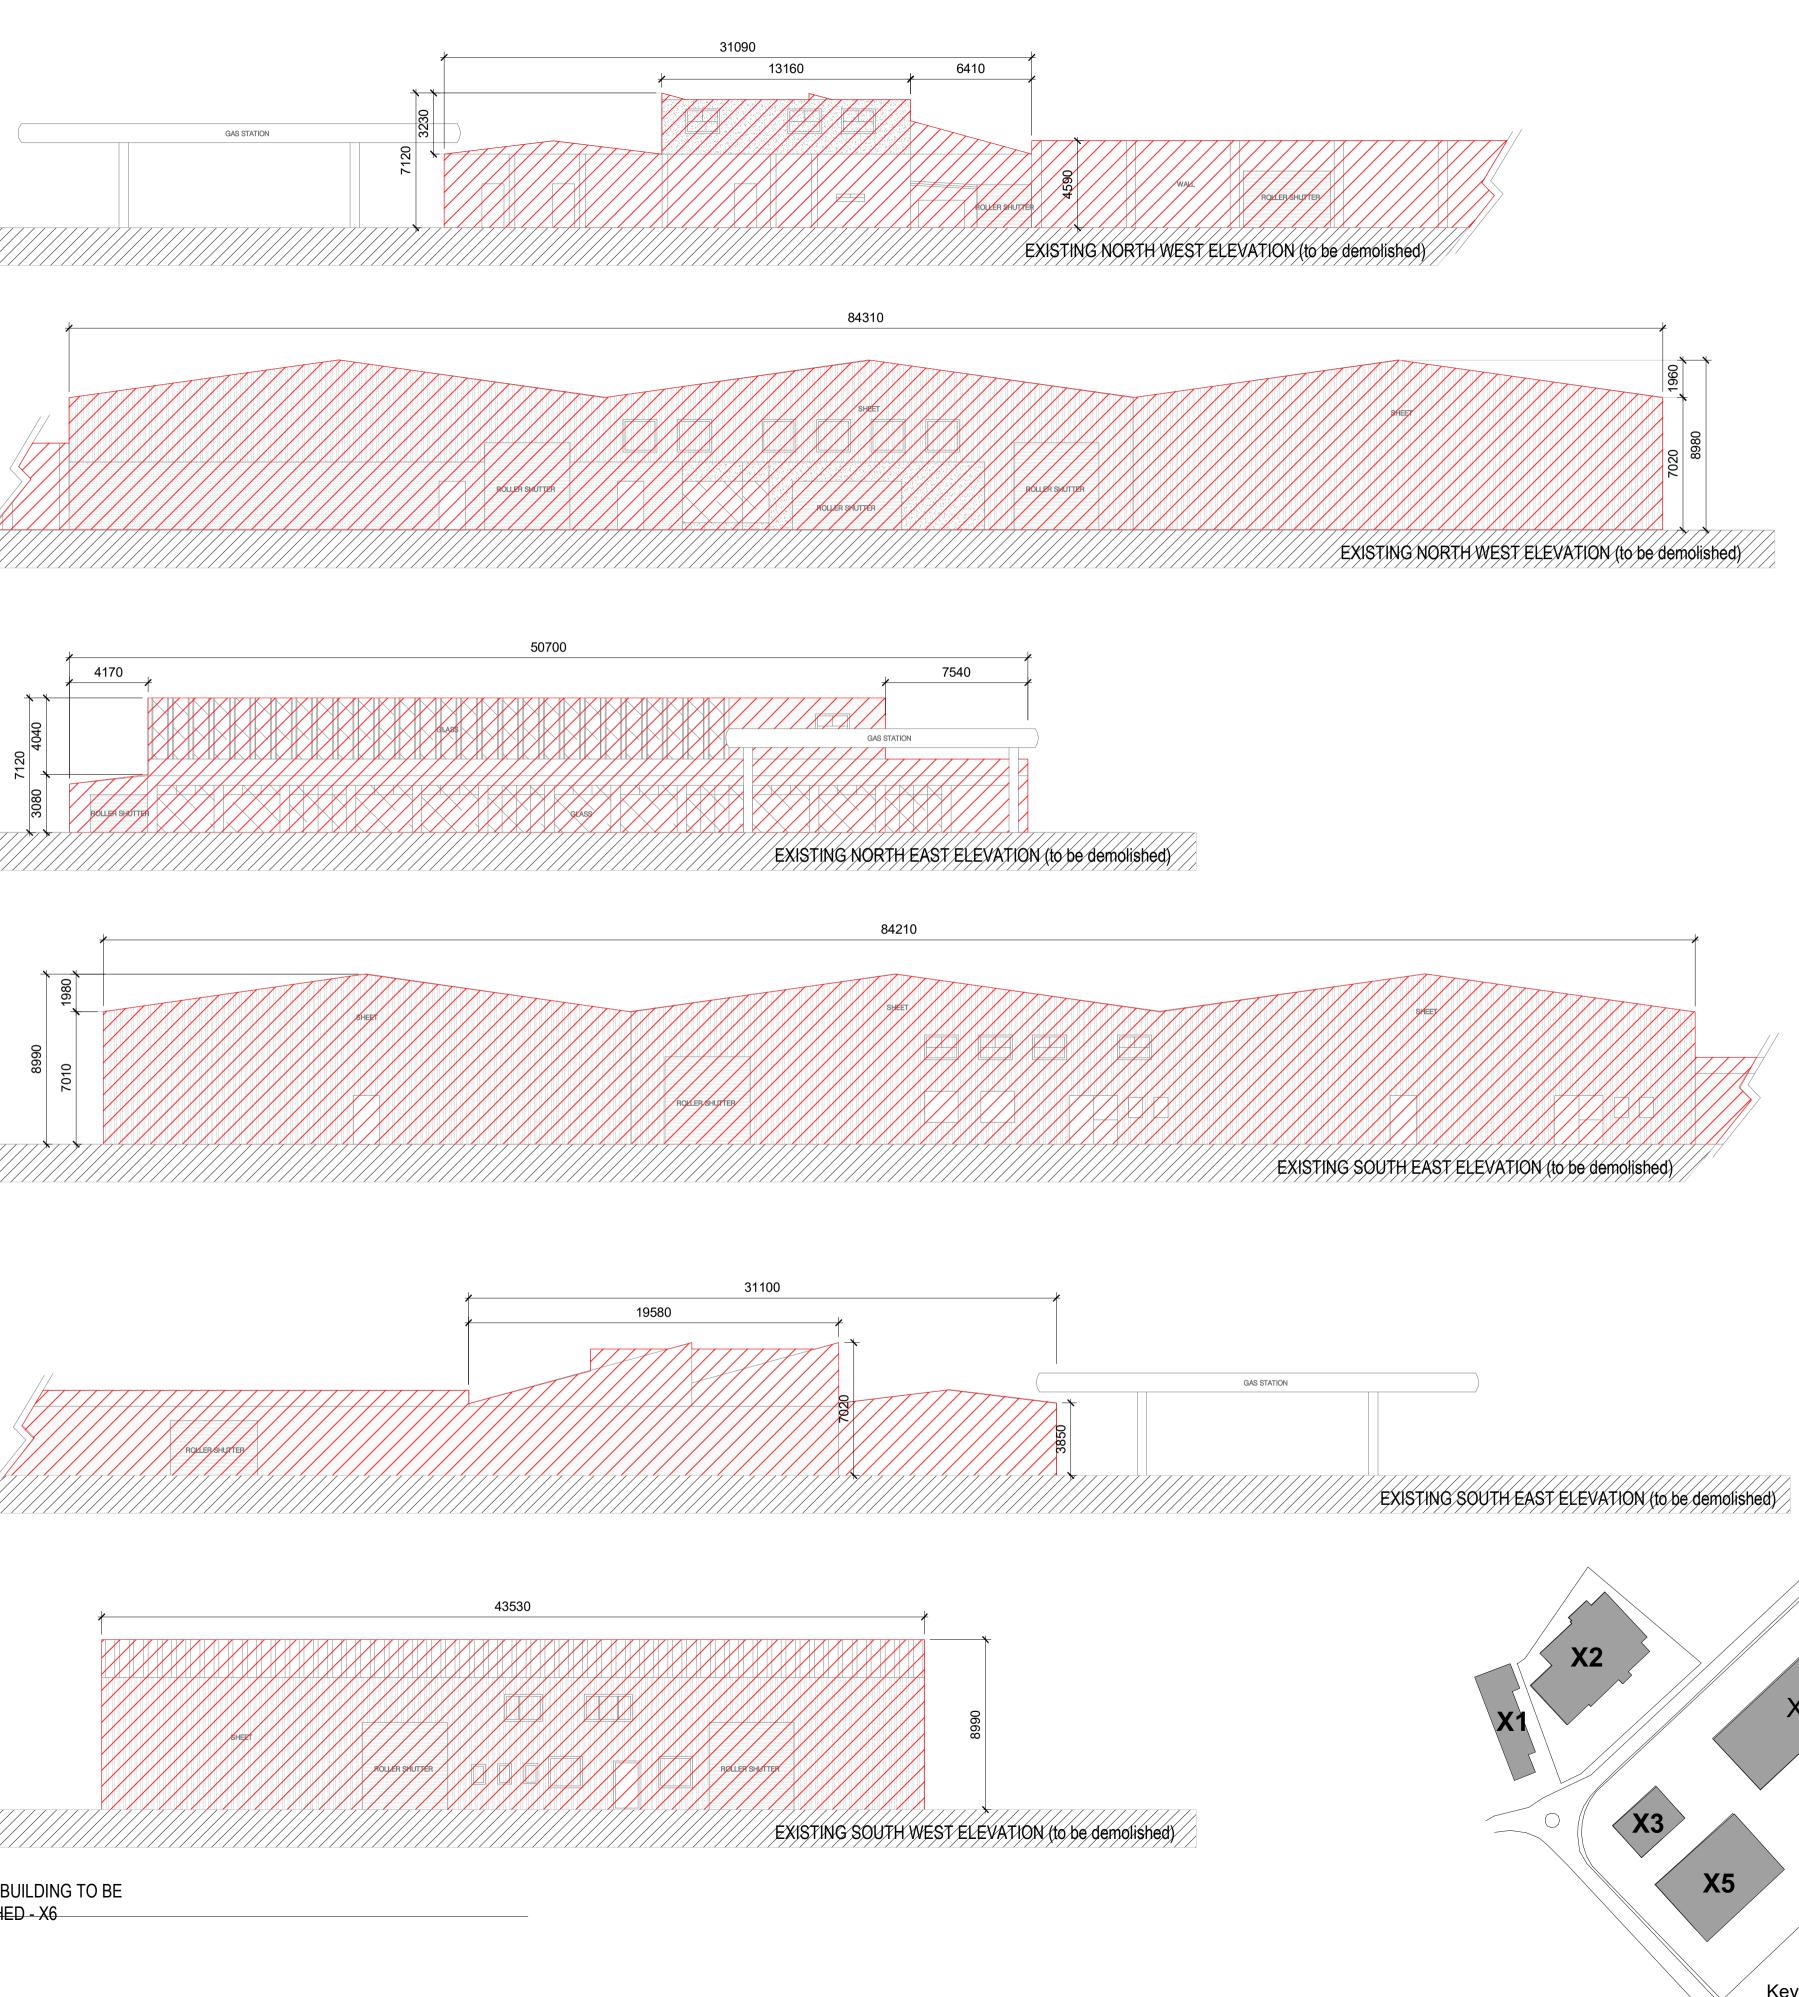

any manufacture or construction work. NOTES:

EXISTING BUILDING TO BE DEMOLISHED

| REV | DATE | SIGNED | NOTES |
|-----|------|--------|-------|
| -   |      |        | •     |

Project Lands west of Old Belgard Road and north, south and west of Cookstown Road, Cookstown Industrial Estate, Tallaght, Dublin 24

Checked Scale @ A1

DEMOLISHED - X6

P19127-CWO-00-00-DR-A-0009

Suitability Code

S2

C+W O'BRIEN ARCHITECTS

AB SOD

19127

CDE Area

**X6** 

Please consider the environment before printing this sheet

Ν