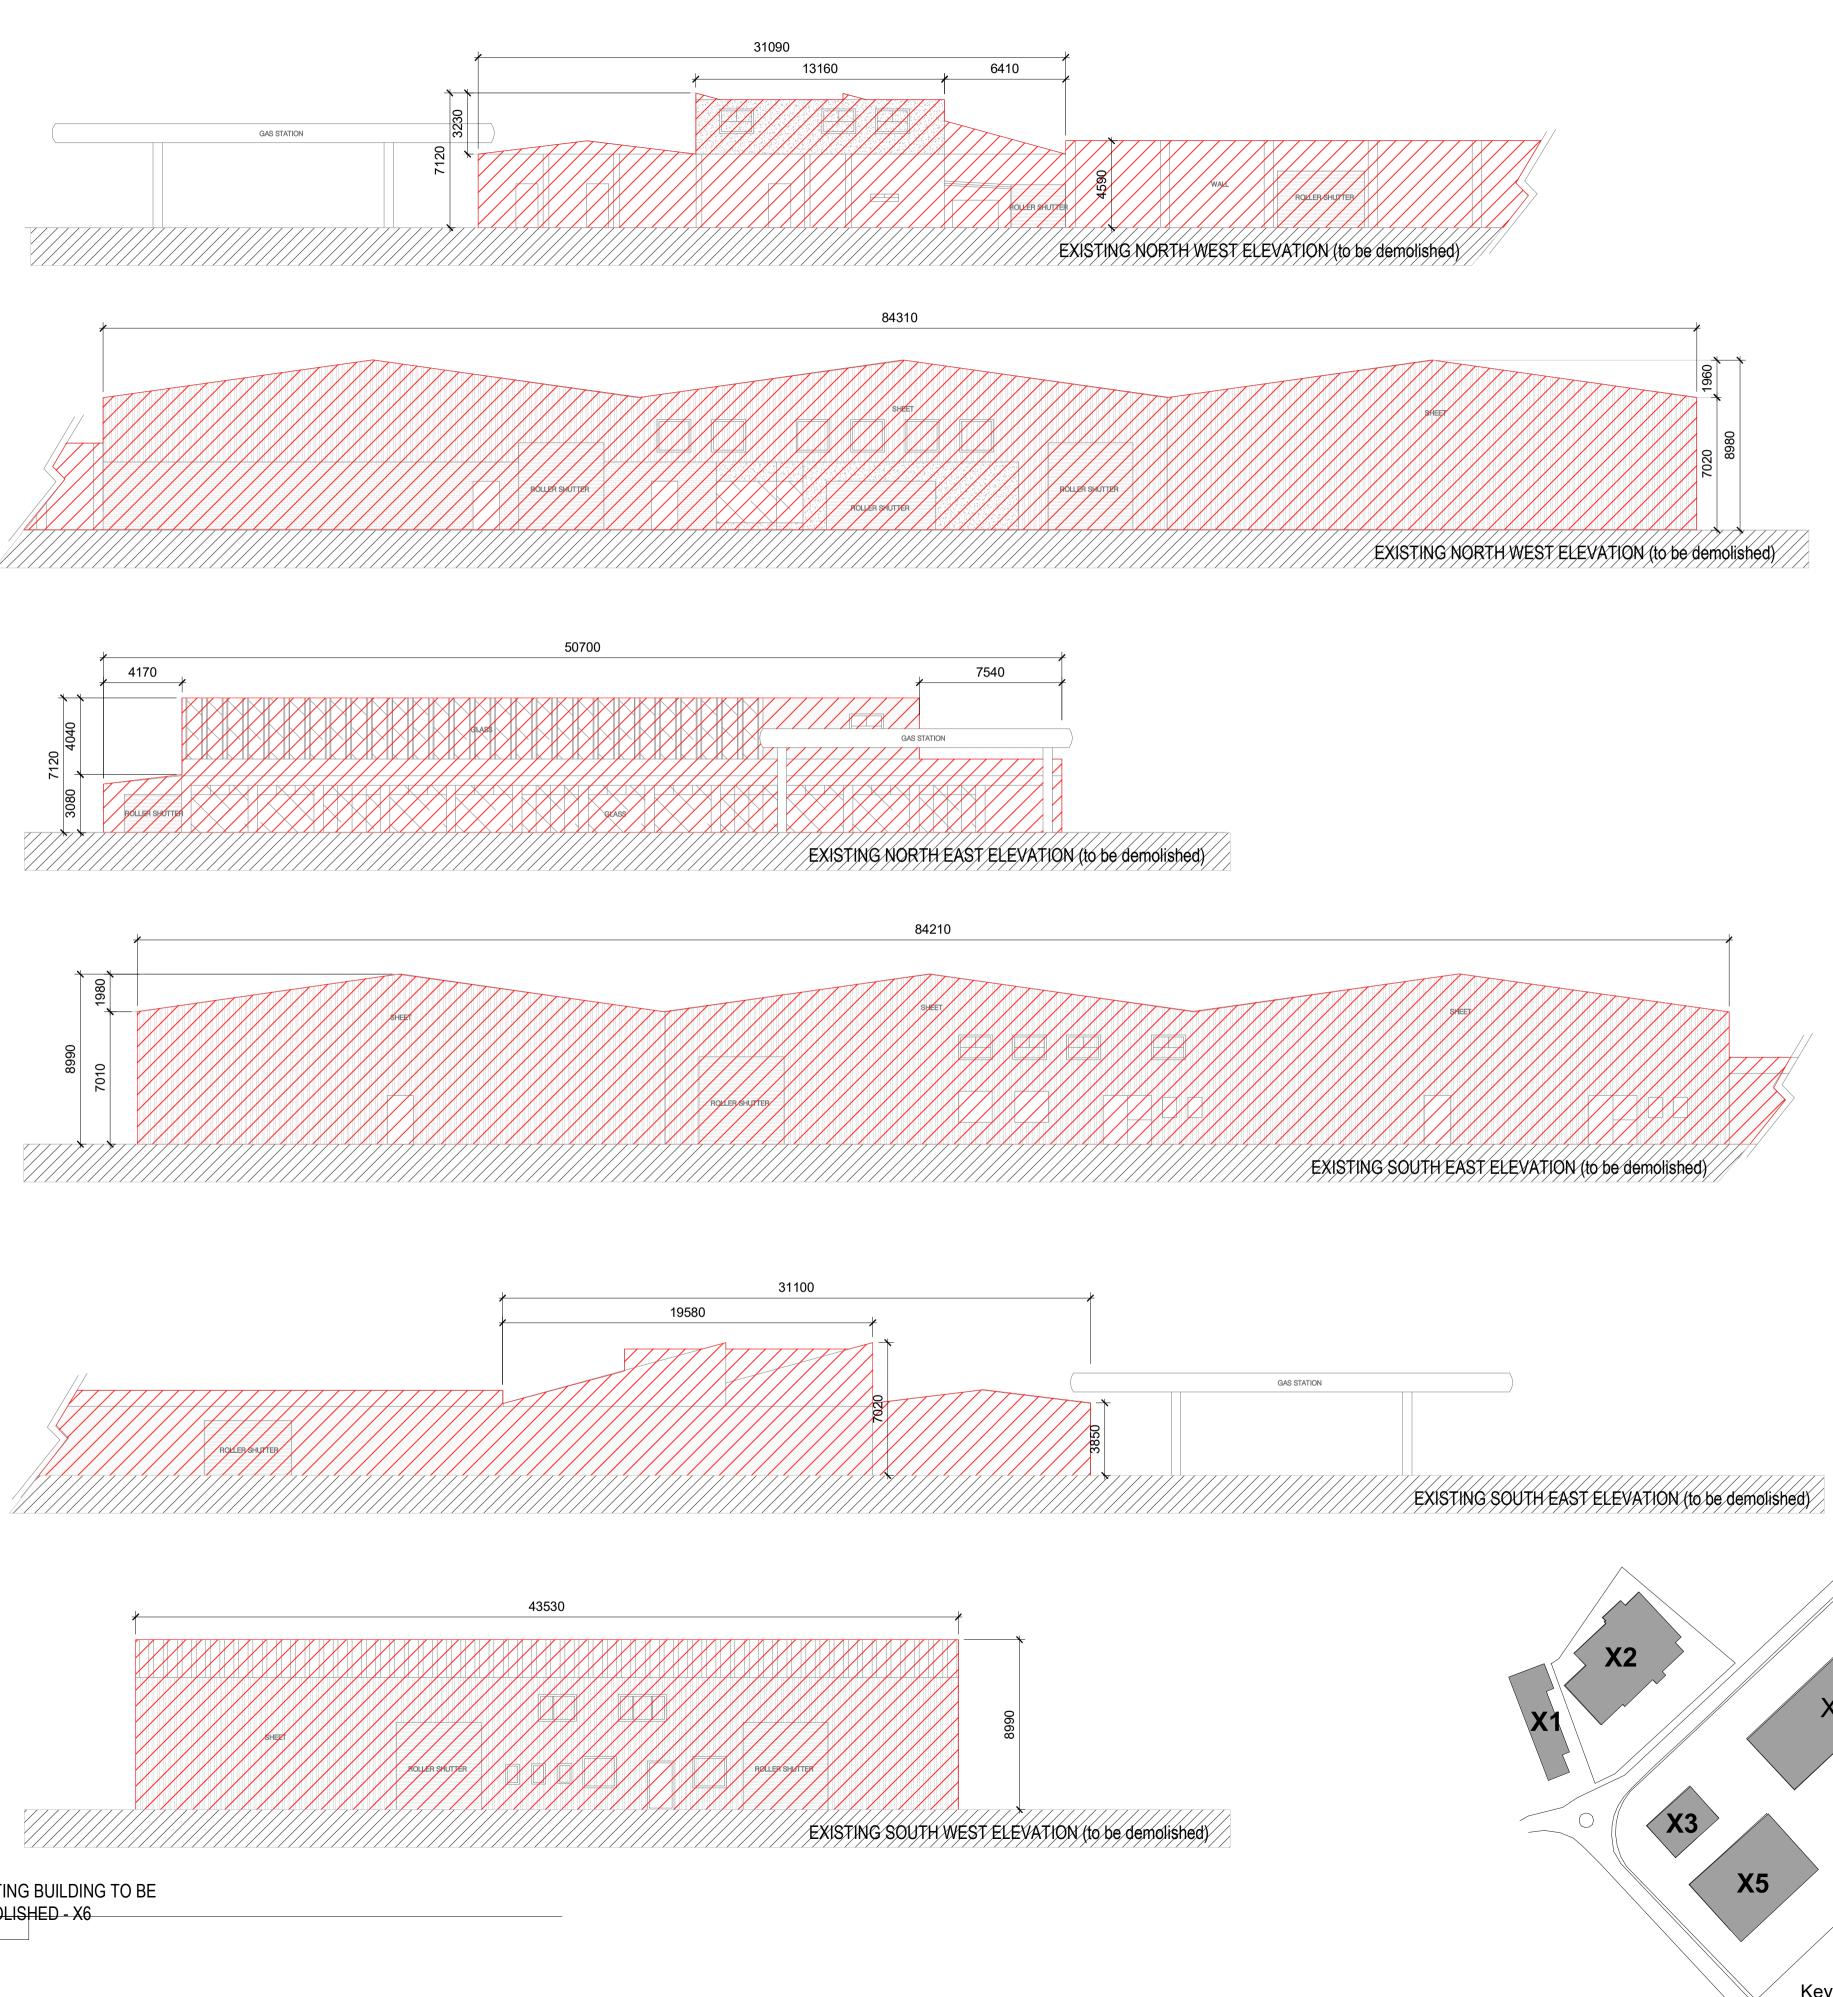

any manufacture or construction work. NOTES:

EXISTING BUILDING TO BE DEMOLISHED

| REV | DATE | SIGNED | NOTES |
|-----|------|--------|-------|
| -   |      |        | •     |

Project Lands west of Old Belgard Road and north, south and west of Cookstown Road, Cookstown Industrial Estate, Tallaght, Dublin 24

CDE Area

**X6** 

Please consider the environment before printing this sheet

Ν